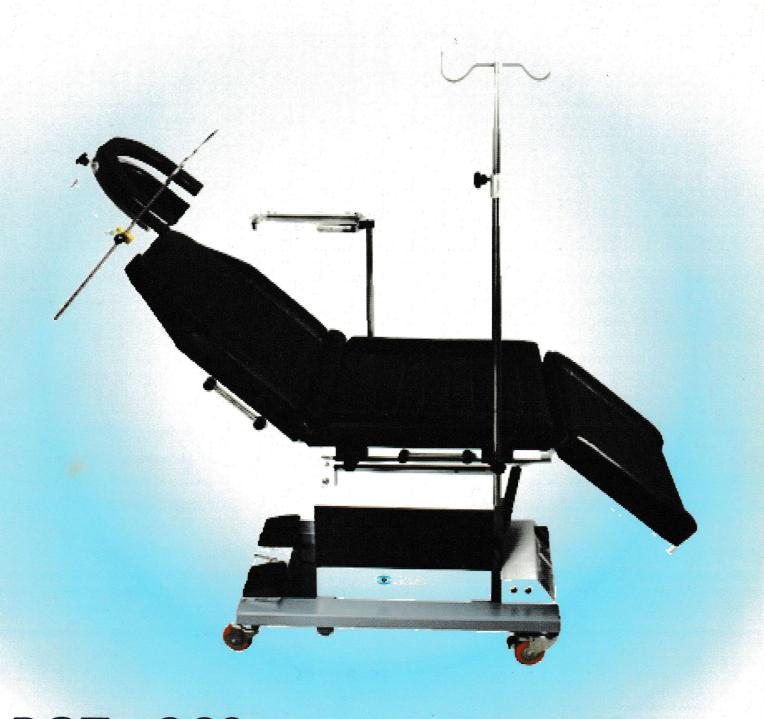

#### MOBILE OPERATING TABLE

- The cost-effective mobile operating table is meets all the requirements of Ophthalmologist.
- The mobile operating table POT 360 offers many extra features and a large of positioning possibilities.
- The special design of the castors enables both straight-line travel as well as free-wheeling.

### **FEATURES**

- Easy transportation of patients
- Trendelenburg / Reverse Trendelenburg
- More leg space
- Imported DC motor driven
- Foot switch operated

#### **TECHNICAL SPECIFICATION**

HEIGHT RANGE MIN/MAX : 680MM/880MM

LIFTED SPEED : 8MM

TOTAL LENGTH : 188mm/s

TOTAL WIDTH : 600MM

BASE SIZE : 840MM/520MM

INPUT POWER SUPPLY : 230v 50/60Hz

: 110y 50/60Hz